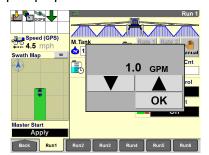

14 When using automatic product control, press the target application rate window. Press the bar graph or use the arrow keys to adjust the target rate.

15 When using manual product control, press the target flow rate window. Press the arrow keys to adjust the pump speed.