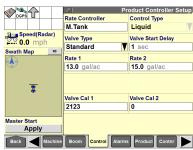

4 Enter a name for the implement.
Select a boom configuration.
Enter the swath width for autoguidance.

Fress the "Control" icon.
Select the correct valve type.
Enter values for "Rate 1" and "Rate 2."

6 Press the "GPS" icon.
Select your GPS correction type
and the GPS location for your sprayer.
Scroll down to select the connection type.