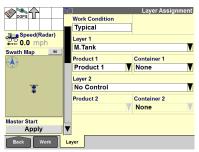

Return to the "Home" screen.
Press the "Work Condition" icon.

Press the "Layer" icon.
Press the "Work Condition" window and create a work condition for the current spraying operation.
Press the "Layer 1" window and select "M.Tank."

Press the "Product 1" window and select the product that you created in Step 8.

12 Access the "Run 2" screen. Select or create a grower, a farm, and a field.

13 Access the "Run 1" screen.
Press the "Apply" button in the "Master
Start" window to turn on the pump.
Press the mode selection button to select
manual operation or automatic operation.