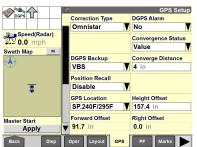

4 Enter a name for the implement.
Select a boom configuration.
Enter the swath width for autoguidance.

Fress the "Control" icon.
Select the correct valve type.
Enter values for "Rate 1" and "Rate 2."

6 Press the "GPS" icon.
Select your GPS correction type
and the GPS location for your sprayer.
Scroll down to select the connection type.