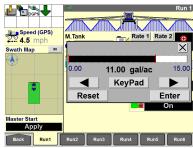

14 When using automatic product control, press the target application rate window. Press the bar graph or use the arrow keys to adjust the target rate.

15 When using manual product control, press the target flow rate window. Press the arrow keys to adjust the pump speed.