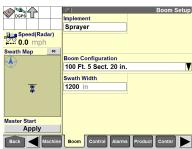

4 Enter a name for the implement.
Select a boom configuration.
Enter the swath width for autoguidance.

Fress the "Control" icon.
Select the correct valve type.
Enter values for "Rate 1" and "Rate 2."

6 Press the "GPS" icon.
Select your GPS correction type
and the GPS location for your sprayer.
Scroll down to select the connection type.