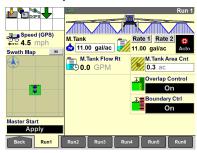

Return to the "Home" screen.
Press the "Work Condition" icon.

Press the "Layer" icon.
Press the "Work Condition" window and create a work condition for the current spraying operation.
Press the "Layer 1" window and select "M.Tank."

Press the "Product 1" window and select the product that you created in Step 8.

12 Access the "Run 2" screen. Select or create a grower, a farm, and a field.

13 Access the "Run 1" screen.
Press the "Apply" button in the "Master
Start" window to turn on the pump.
Press the mode selection button to select
manual operation or automatic operation.