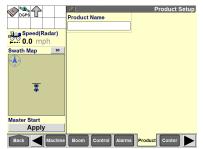

Press the "Product" icon. Press the "Product Name" window to create a new product.

**8** Enter the product name, form, and usage. Enter application rates: default, minimum, and maximum.

If AccuBoom in installed, press the "Overlap" icon. Enable overlap control. Enter values for the "Percent Overlap," "Start Early Distance," and "Stop Late Distance" windows. See the sprayer software operating guide for more information about overlap setup.