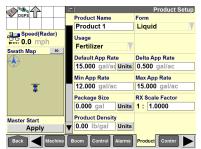

Press the "Product" icon. Press the "Product Name" window to create a new product.

**8** Enter the product name, form, and usage. Enter application rates: default, minimum, and maximum.

If AccuBoom in installed, press the "Overlap" icon. Enable overlap control. Enter values for the "Percent Overlap," "Start Early Distance," and "Stop Late Distance" windows. See the sprayer software operating guide for more information about overlap setup.