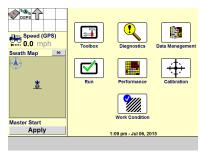

## IntelliView IV Sprayer Setup Guide

Press the "Toolbox" icon on the "Home" screen.

Press the "Machine" icon. Select your sprayer model. Enable AccuBoom (if equipped).

Press the "Boom" icon.
Press the "Implement" window to create a new implement.