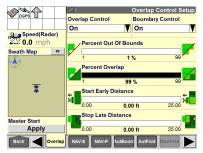

Press the "Product" icon. Press the "Product Name" window to create a new product.

**8** Enter the product name, form, and usage. Enter application rates: default, minimum, and maximum.

If AccuBoom in installed, press the "Overlap" icon. Enable overlap control. Enter values for the "Percent Overlap," "Start Early Distance," and "Stop Late Distance" windows. See the sprayer software operating guide for more information about overlap setup.