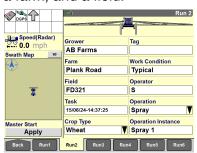

Press the "Product 1" window and select the product that you created in Step 8.

12 Access the "Run 2" screen. Select or create a grower, a farm, and a field.

13 Access the "Run 1" screen.
Press the "Apply" button in the "Master
Start" window to turn on the pump.
Press the mode selection button to select
manual operation or automatic operation.