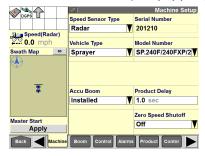

## IntelliView IV Sprayer Setup Guide

Press the "Toolbox" icon on the "Home" screen.

Press the "Machine" icon. Select your sprayer model. Enable AccuBoom (if equipped).

Press the "Boom" icon.
Press the "Implement" window to create a new implement.