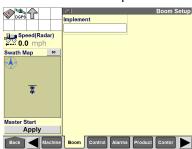

## IntelliView IV Sprayer Setup Guide

Press the "Toolbox" icon on the "Home" screen.

Press the "Machine" icon. Select your sprayer model. Enable AccuBoom (if equipped).

Press the "Boom" icon.
Press the "Implement" window to create a new implement.

4 Enter a name for the implement.
Select a boom configuration.
Enter the swath width for autoguidance.

Fress the "Control" icon.
Select the correct valve type.
Enter values for "Rate 1" and "Rate 2."

6 Press the "GPS" icon.
Select your GPS correction type
and the GPS location for your sprayer.
Scroll down to select the connection type.